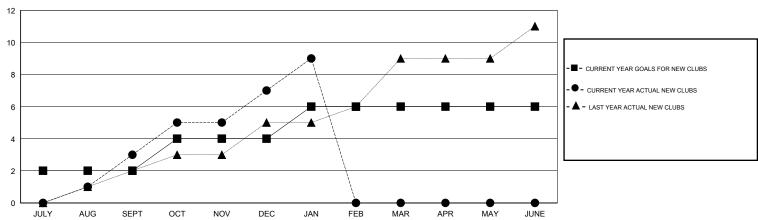

## GOALS AND ACTUAL NEW CLUBS CUMULATIVE

| DROPPED CLUBS: 0 |     | 86 CLUBS OF 159 ADDED 1 OR MORE<br>NEW MEMBERS | GENDER DISTRIBUTION  MALE 6,370 (94.92%) |             |     |
|------------------|-----|------------------------------------------------|------------------------------------------|-------------|-----|
| DROPPED MEMBERS  |     |                                                | FEMALE                                   | 341 (5.08%) |     |
| DECEASED         | 23  | CLICK HERE FOR HEALTH                          | FAMILY UNIT MEMBERS                      |             | 627 |
| CLUB CANCELLED 0 |     | ASSESSMENT DATA                                | HEAD OF HOUSEHOLD                        |             |     |
| OTHER            | 394 |                                                | HEAD OF HOUSEHOLD                        |             |     |
| TOTAL            | 417 |                                                | NON-HEAD OF HOUSEHOLD                    |             |     |