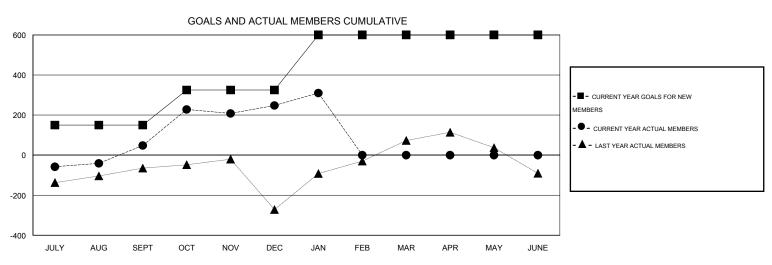

## GOALS AND ACTUAL NEW CLUBS CUMULATIVE

| DROPPED CLUBS: 0 |     | 86 CLUBS OF 159 ADDED 1 OR MORE<br>NEW MEMBERS | GENDER DISTRIBUTION  MALE 6,370 (94.92%) |             |     |
|------------------|-----|------------------------------------------------|------------------------------------------|-------------|-----|
| DROPPED MEMBERS  |     |                                                | FEMALE                                   | 341 (5.08%) |     |
| DECEASED         | 23  | CLICK HERE FOR HEALTH                          | FAMILY UNIT MEMBERS                      |             | 627 |
| CLUB CANCELLED 0 |     | ASSESSMENT DATA                                | HEAD OF HOUSEHOLD                        |             |     |
| OTHER            | 394 |                                                | HEAD OF HOUSEHOLD                        |             |     |
| TOTAL            | 417 |                                                | NON-HEAD OF HOUSEHOLD                    |             |     |